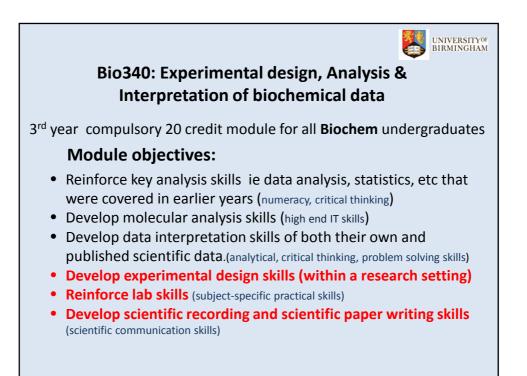

| Aims:                                                                                                                              |  |  |
|------------------------------------------------------------------------------------------------------------------------------------|--|--|
| <ul> <li>Build lab confidence</li> <li>Develop / reinforce basic lab skills</li> </ul>                                             |  |  |
| <ul> <li>Think about experimental design</li> <li>Think about appropriate controls / replicates etc</li> </ul>                     |  |  |
| <ul> <li>Train them to keep a detailed record of results and analysis</li> <li>Allow them to test their own hypotheses.</li> </ul> |  |  |
| <b>Open-ended 'research' practical</b>                                                                                             |  |  |
|                                                                                                                                    |  |  |