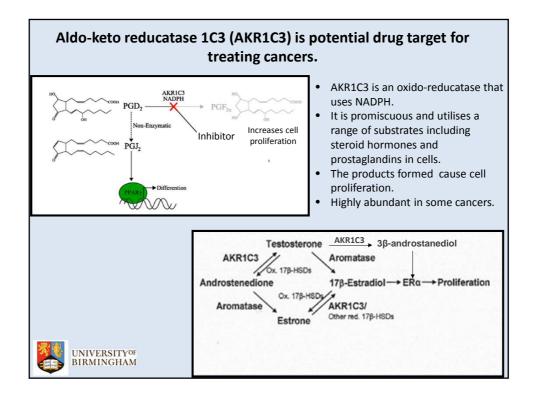

--------------------------------------------------------------------------------------|--|--|
| <ul> <li>Build lab confidence</li> <li>Develop / reinforce basic lab skills</li> </ul>                                             |  |  |
| <ul> <li>Think about experimental design</li> <li>Think about appropriate controls / replicates etc</li> </ul>                     |  |  |
| <ul> <li>Train them to keep a detailed record of results and analysis</li> <li>Allow them to test their own hypotheses.</li> </ul> |  |  |
| <b>Open-ended 'research' practical</b>                                                                                             |  |  |
|                                                                                                                                    |  |  |















| Student Questionnaire:                                                          | Bio 340 open-ended research practical (AKR) questionnaire<br>Please put a X in the appropriate box<br>1) The extended open-ended practical gave me a positive insight<br>into undertaking lab-based research