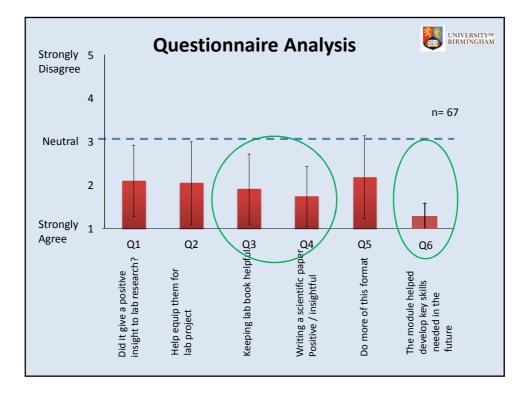

| Student Questionnaire:                                                          | Bio 340 open-ended research practical (AKR) questionnaire<br>Please put a X in the appropriate box<br>1) The extended open-ended practical gave me a positive insight<br>into undertaking lab-based research                                                                                                                                                                                                                                                                                                                                                                                                                                                                                                                                                                                                                                                                                                                                                                                                                                                                                                                                                                                                                                                                                                                                                                                                                                                                                                                                                                                                                                                                                                                                                                                                                                                                                                                                                                                                                                                                                                                   |
|---------------------------------------------------------------------------------|--------------------------------------------------------------------------------------------------------------------------------------------------------------------------------------------------------------------------------------------------------------------------------------------------------------------------------------------------------------------------------------------------------------------------------------------------------------------------------------------------------------------------------------------------------------------------------------------------------------------------------------------------------------------------------------------------------------------------------------------------------------------------------------------------------------------------------------------------------------------------------------------------------------------------------------------------------------------------------------------------------------------------------------------------------------------------------------------------------------------------------------------------------------------------------------------------------------------------------------------------------------------------------------------------------------------------------------------------------------------------------------------------------------------------------------------------------------------------------------------------------------------------------------------------------------------------------------------------------------------------------------------------------------------------------------------------------------------------------------------------------------------------------------------------------------------------------------------------------------------------------------------------------------------------------------------------------------------------------------------------------------------------------------------------------------------------------------------------------------------------------|
| 1. Positive insight into scientific research                                    | Strongly Agree Neutral Disagree Strongly disagree                                                                                                                                                                                                                                                                                                                                                                                                                                                                                                                                                                                                                                                                                                                                                                                                                                                                                                                                                                                                                                                                                                                                                                                                                                                                                                                                                                                                                                                                                                                                                                                                                                                                                                                                                                                                                                                                                                                                                                                                                                                                              |
| <ol> <li>Equip them better for a lab-<br/>based project</li> </ol>              | 2) Undertaking this type of practical has helped (will help) to equip<br>me for a lab based project Strongly Agree Neutral Disagree Strongly<br>agree disagree                                                                                                                                                                                                                                                                                                                                                                                                                                                                                                                                                                                                                                                                                                                                                                                                                                                                                                                                                                                                                                                                                                                                                                                                                                                                                                                                                                                                                                                                                                                                                                                                                                                                                                                                                                                                                                                                                                                                                                 |
| <ol> <li>Good practice at keeping a lab<br/>book</li> </ol>                     | A standard sta                                                                                                                                                                                                                                                  |
| <ol> <li>Writing a scientific paper</li> <li>Do more of this type of</li> </ol> | Strongly Agree Neutral Disagree Strongly agree                                                                                                                                                                                                                                                                                                                                                                                                                                                                                                                                                                                                                                                                                                                                                                                                                                                                                                                                                                                                                                                                                                                                                                                                                                                                                                                                                                                                                                                                                                                                                                                                                                                                                                                                                                                                                                                                                                                                                                                                                                                                                 |
| practical<br>6. The Bio340 module helped to                                     | 4) I found writing the report in the style of a scientific paper<br>insightful and positive<br>Strongly Agree Neutral Disagree Strongly                                                                                                                                                                                                                                                                                                                                                                                                                                                                                                                                                                                                                                                                                                                                                                                                                                                                                                                                                                                                                                                                                                                                                                                                                                                                                                                                                                                                                                                                                                                                                                                                                                                                                                                                                                                                                                                                                                                                                                                        |
| develop key skills I will need in<br>the future (numeracy, problem              | agree diagree diagree (1) agree (1)  |
| solving, practical skills, writing                                              | 3) / Wolling mer miler practical diasecto de or uno prince fonde formation and the second sec |
| skills, presentation, group work, etc)                                          | What did I enjoy about the practical:                                                                                                                                                                                                                                                                                                                                                                                                                                                                                                                                                                                                                                                                                                                                                                                                                                                                                                                                                                                                                                                                                                                                                                                                                                                                                                                                                                                                                                                                                                                                                                                                                                                                                                                                                                                                                                                                                                                                                                                                                                                                                          |
|                                                                                 | What could be improved:                                                                                                                                                                                                                                                                                                                                                                                                                                                                                                                                                                                                                                                                                                                                                                                                                                                                                                                                                                                                                                                                                                                                                                                                                                                                                                                                                                                                                                                                                                                                                                                                                                                                                                                                                                                                                                                                                                                                                                                                                                                                                                        |
| UNIVERSITY OF<br>BIRMINGHAM                                                     |                                                                                                                                                                                                                                                                                                                                                                                                                                                                                                                                                                                                                                                                                                                                                                                                                                                                                                                                                                                                                                                                                                                                                                                                                                                                                                                                                                                                                                                                                                                                                                                                                                                                                                                                                                                                                                                                                                                                                                                                                                                                                                                                |