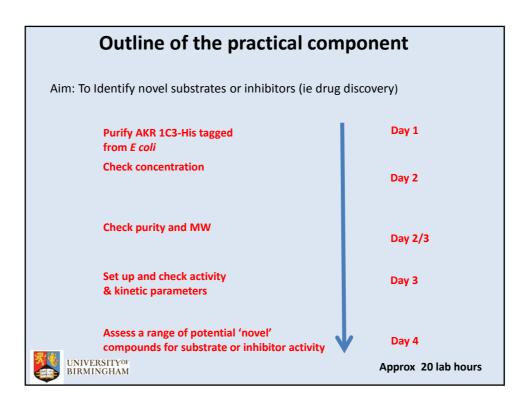

| Aims:                                                                                                                              |  |  |
|------------------------------------------------------------------------------------------------------------------------------------|--|--|
| <ul> <li>Build lab confidence</li> <li>Develop / reinforce basic lab skills</li> </ul>                                             |  |  |
| <ul> <li>Think about experimental design</li> <li>Think about appropriate controls / replicates etc</li> </ul>                     |  |  |
| <ul> <li>Train them to keep a detailed record of results and analysis</li> <li>Allow them to test their own hypotheses.</li> </ul> |  |  |
| <b>Open-ended 'research' practical</b>                                                                                             |  |  |
|                                                                                                                                    |  |  |